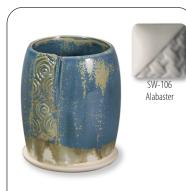

Technique was achieved by brushing on two (2) layers of base glaze.

Then apply two (2) layers of top glaze (SW-184 Speckled Toad), letting glazes dry between coats.

SW-184 Speckled Toad over SW-106 Alabaster

Then apply two (2) layers of top glaze (SW-184 Speckled Toad), letting glazes dry between coats.

SW-184 Speckled Toad over SW-106 Alabaster

SW-184 Speckled Toad over SW-128 Cordovan

Amber Quartz

SW-156 Galaxy