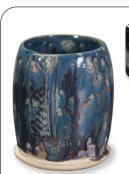

SW-184 Speckled Toad

over SW-171 Enchanted Forest

**Enchanted Forest** 

SW-184 Speckled Toad over SW-173 Amber Quartz

Pink Opal

SW-184 Speckled Toad over SW-251 Pink Opal

Technique was achieved by brushing on two (2) layers of base glaze.