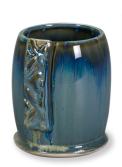

SW-184 Speckled Toad over SW-109 Capri Blue

Capri Blue

Olive Float

SW-112 Tiger's Eye

SW-184 Speckled Toad over SW-112 Tiger's Eye

SW-128 Cordovan

SW-184 Speckled Toad over SW-128 Cordovan

SW-130 Copper Jade

SW-184 Speckled Toad over SW-151 Olive Float

SW-184 Speckled Toad over SW-154 Shipwreck

Amber Quartz

Galaxy

SW-184 Speckled Toad over SW-156 Galaxy

SW-169 Frosted Lemon

SW-184 Speckled Toad over SW-169 Frosted Lemon