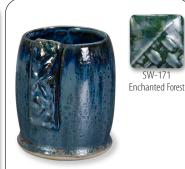

SW-184 Speckled Toad

over SW-171 Enchanted Forest

**Enchanted Forest** 

SW-184 Speckled Toad over SW-173 Amber Quartz

Pink Opal

SW-184 Speckled Toad over SW-251 Pink Opal

Technique was achieved by brushing on two (2) layers of base glaze.

SW-184 Speckled Toad over SW-130 Copper Jade

SW-184 Speckled Toad over SW-156 Galaxy

SW-184 Speckled Toad over <u>SW-171 E</u>nchanted Forest

SW-184 Speckled Toad over SW-173 Amber Quartz

SW-184 Speckled Toad over SW-251 Pink Opal