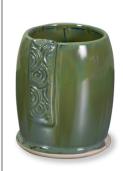

SW-184 Speckled Toad over SW-151 Olive Float

SW-184 Speckled Toad over SW-154 Shipwreck

Amber Quartz

Galaxy

SW-184 Speckled Toad over SW-156 Galaxy

SW-169 Frosted Lemon

SW-184 Speckled Toad over SW-169 Frosted Lemon

SW-184 Speckled Toad

over SW-171 Enchanted Forest

**Enchanted Forest** 

SW-184 Speckled Toad over SW-173 Amber Quartz

Pink Opal

SW-184 Speckled Toad over SW-251 Pink Opal

Technique was achieved by brushing on two (2) layers of base glaze.