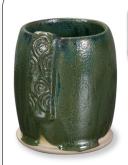

Eye



SW-128 Cordovan

SW-184 Speckled Toad over SW-128 Cordovan



SW-130 Copper Jade





SW-184 Speckled Toad over SW-151 Olive Float



SW-184 Speckled Toad over SW-154 Shipwreck



Amber Quartz



Galaxy

SW-184 Speckled Toad over SW-156 Galaxy



SW-169 Frosted Lemon

SW-184 Speckled Toad over SW-169 Frosted Lemon



SW-184 Speckled Toad

over SW-171 Enchanted Forest

**Enchanted Forest** 



SW-184 Speckled Toad over SW-173 Amber Quartz



Pink Opal

SW-184 Speckled Toad over SW-251 Pink Opal















Technique was achieved by brushing on two (2) layers of base glaze.

Then apply two (2) layers of top glaze (SW-184 Speckled Toad), letting glazes dry between coats.

















SW-184 Speckled Toad over SW-106 Alabaster





SW-184 Speckled Toad over SW-128 Cordovan













Amber Quartz



SW-156 Galaxy

SW-184 Speckled Toad over SW-130 Copper Jade





SW-184 Speckled Toad over SW-156 Galaxy









SW-184 Speckled Toad over <u>SW-171 E</u>nchanted Forest



SW-184 Speckled Toad over SW-173 Amber Quartz





SW-184 Speckled Toad over SW-251 Pink Opal