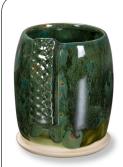

SW-184 Speckled Toad over SW-151 Olive Float

SW-184 Speckled Toad over SW-154 Shipwreck

Amber Quartz

Galaxy

SW-184 Speckled Toad over SW-156 Galaxy

SW-169 Frosted Lemon

SW-184 Speckled Toad over SW-169 Frosted Lemon

SW-184 Speckled Toad

over SW-171 Enchanted Forest

**Enchanted Forest** 

SW-184 Speckled Toad over SW-173 Amber Quartz

Pink Opal

SW-184 Speckled Toad over SW-251 Pink Opal

Technique was achieved by brushing on two (2) layers of base glaze.