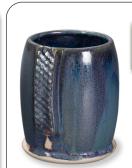

SW-184 Speckled Toad

over SW-171 Enchanted Forest

**Enchanted Forest** 

SW-184 Speckled Toad over SW-173 Amber Quartz

Pink Opal

SW-184 Speckled Toad over SW-251 Pink Opal

Technique was achieved by brushing on two (2) layers of base glaze.

SW-184 Speckled Toad over SW-130 Copper Jade

SW-184 Speckled Toad over SW-156 Galaxy

SW-184 Speckled Toad over <u>SW-171 E</u>nchanted Forest

SW-184 Speckled Toad over SW-173 Amber Quartz

SW-184 Speckled Toad over SW-251 Pink Opal