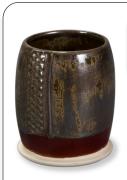

SW-184 Speckled Toad over SW-109 Capri Blue

Capri Blue

Olive Float

SW-112 Tiger's Eye

SW-184 Speckled Toad over SW-112 Tiger's Eye

SW-128 Cordovan

SW-184 Speckled Toad over SW-128 Cordovan

SW-130 Copper Jade

SW-184 Speckled Toad over SW-130 Copper Jade

SW-184 Speckled Toad over SW-156 Galaxy

SW-184 Speckled Toad over <u>SW-171 E</u>nchanted Forest

SW-184 Speckled Toad over SW-173 Amber Quartz

SW-184 Speckled Toad over SW-251 Pink Opal