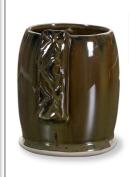

SW-184 Speckled Toad over SW-109 Capri Blue

Capri Blue

Olive Float

SW-112 Tiger's Eye

SW-184 Speckled Toad over SW-112 Tiger's Eye

SW-128 Cordovan

SW-184 Speckled Toad over SW-128 Cordovan

SW-130 Copper Jade