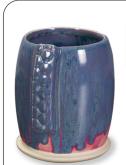

SW-184 Speckled Toad

over SW-171 Enchanted Forest

**Enchanted Forest** 

SW-184 Speckled Toad over SW-173 Amber Quartz

Pink Opal

SW-184 Speckled Toad over SW-251 Pink Opal

Technique was achieved by brushing on two (2) layers of base glaze.

SW-184 Speckled Toad over SW-130 Copper Jade

SW-184 Speckled Toad over SW-156 Galaxy

SW-184 Speckled Toad over <u>SW-171 E</u>nchanted Forest

SW-184 Speckled Toad over SW-173 Amber Quartz

SW-184 Speckled Toad over SW-251 Pink Opal