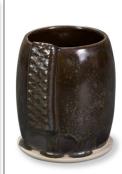

SW-184 Speckled Toad over SW-109 Capri Blue

Capri Blue

Olive Float

SW-112 Tiger's Eye

SW-184 Speckled Toad over SW-112 Tiger's Eye

SW-128 Cordovan

SW-184 Speckled Toad over SW-128 Cordovan

SW-130 Copper Jade