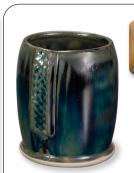

SW-184 Speckled Toad

over SW-171 Enchanted Forest

**Enchanted Forest** 

SW-184 Speckled Toad over SW-173 Amber Quartz

Pink Opal

SW-184 Speckled Toad over SW-251 Pink Opal

Technique was achieved by brushing on two (2) layers of base glaze.

SW-184 Speckled Toad over SW-130 Copper Jade

SW-184 Speckled Toad over SW-156 Galaxy

SW-184 Speckled Toad over <u>SW-171 E</u>nchanted Forest

SW-184 Speckled Toad over SW-173 Amber Quartz

SW-184 Speckled Toad over SW-251 Pink Opal