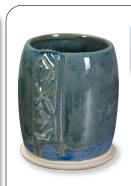

SW-184 Speckled Toad

over SW-171 Enchanted Forest

**Enchanted Forest** 

SW-184 Speckled Toad over SW-173 Amber Quartz

Pink Opal

SW-184 Speckled Toad over SW-251 Pink Opal

Technique was achieved by brushing on two (2) layers of base glaze.