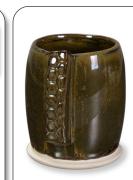

SW-184 Speckled Toad over SW-109 Capri Blue

Capri Blue

Olive Float

SW-112 Tiger's Eye

SW-184 Speckled Toad over SW-112 Tiger's Eye

SW-128 Cordovan

SW-184 Speckled Toad over SW-128 Cordovan

SW-130 Copper Jade

Then apply two (2) layers of top glaze (SW-184 Speckled Toad), letting glazes dry between coats.

SW-184 Speckled Toad over SW-106 Alabaster

SW-184 Speckled Toad over SW-128 Cordovan

Amber Quartz

SW-156 Galaxy