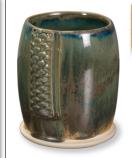

SW-184 Speckled Toad over SW-151 Olive Float

SW-184 Speckled Toad over SW-154 Shipwreck

Amber Quartz

Galaxy

SW-184 Speckled Toad over SW-156 Galaxy

SW-169 Frosted Lemon

SW-184 Speckled Toad over SW-169 Frosted Lemon

SW-184 Speckled Toad

over SW-171 Enchanted Forest

**Enchanted Forest** 

SW-184 Speckled Toad over SW-173 Amber Quartz

Pink Opal

SW-184 Speckled Toad over SW-251 Pink Opal

Technique was achieved by brushing on two (2) layers of base glaze.