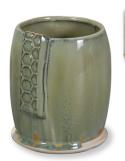

SW-184 Speckled Toad over SW-151 Olive Float

SW-184 Speckled Toad over SW-154 Shipwreck

Amber Quartz

Galaxy

SW-184 Speckled Toad over SW-156 Galaxy

SW-169 Frosted Lemon

SW-184 Speckled Toad over SW-169 Frosted Lemon