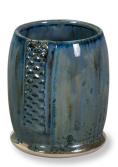

SW-128 Cordovan

SW-184 Speckled Toad over SW-128 Cordovan



SW-130 Copper Jade





SW-184 Speckled Toad over SW-151 Olive Float



SW-184 Speckled Toad over SW-154 Shipwreck



Amber Quartz



Galaxy

SW-184 Speckled Toad over SW-156 Galaxy



SW-169 Frosted Lemon

SW-184 Speckled Toad over SW-169 Frosted Lemon



SW-184 Speckled Toad

over SW-171 Enchanted Forest

**Enchanted Forest** 



SW-184 Speckled Toad over SW-173 Amber Quartz



Pink Opal

SW-184 Speckled Toad over SW-251 Pink Opal















Technique was achieved by brushing on two (2) layers of base glaze.

Then apply two (2) layers of top glaze (SW-184 Speckled Toad), letting glazes dry between coats.

















SW-184 Speckled Toad over SW-106 Alabaster





SW-184 Speckled Toad over SW-128 Cordovan













Amber Quartz



SW-156 Galaxy

SW-184 Speckled Toad over SW-130 Copper Jade





SW-184 Speckled Toad over SW-156 Galaxy









SW-184 Speckled Toad over <u>SW-171 E</u>nchanted Forest



SW-184 Speckled Toad over SW-173 Amber Quartz





SW-184 Speckled Toad over SW-251 Pink Opal