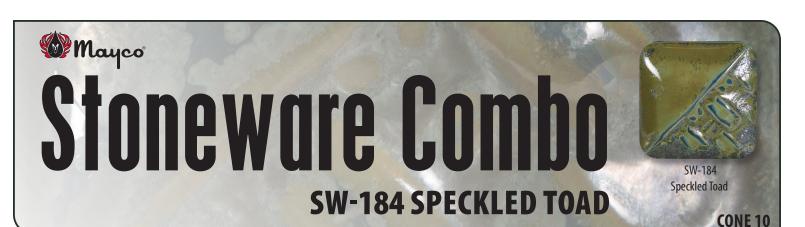

Technique was achieved by brushing on two (2) layers of base glaze.

Then apply two (2) layers of top glaze (SW-184 Speckled Toad), letting glazes dry between coats.

SW-184 Speckled Toad over SW-106 Alabaster

Then apply two (2) layers of top glaze (SW-184 Speckled Toad), letting glazes dry between coats.

SW-184 Speckled Toad over SW-106 Alabaster

SW-184 Speckled Toad over SW-128 Cordovan

Amber Quartz

SW-156 Galaxy