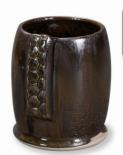

SW-184 Speckled Toad over SW-109 Capri Blue

Capri Blue

Olive Float

SW-112 Tiger's Eye

SW-184 Speckled Toad over SW-112 Tiger's Eye

SW-128 Cordovan

SW-184 Speckled Toad over SW-128 Cordovan

SW-130 Copper Jade