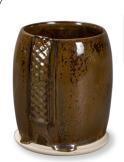

SW-184 Speckled Toad over SW-109 Capri Blue

Capri Blue

Olive Float

SW-112 Tiger's Eye

SW-184 Speckled Toad over SW-112 Tiger's Eye

SW-128 Cordovan

SW-184 Speckled Toad over SW-128 Cordovan

SW-130 Copper Jade

SW-184 Speckled Toad over SW-130 Copper Jade

SW-184 Speckled Toad over SW-156 Galaxy

SW-184 Speckled Toad over <u>SW-171 E</u>nchanted Forest

SW-184 Speckled Toad over SW-173 Amber Quartz

SW-184 Speckled Toad over SW-251 Pink Opal