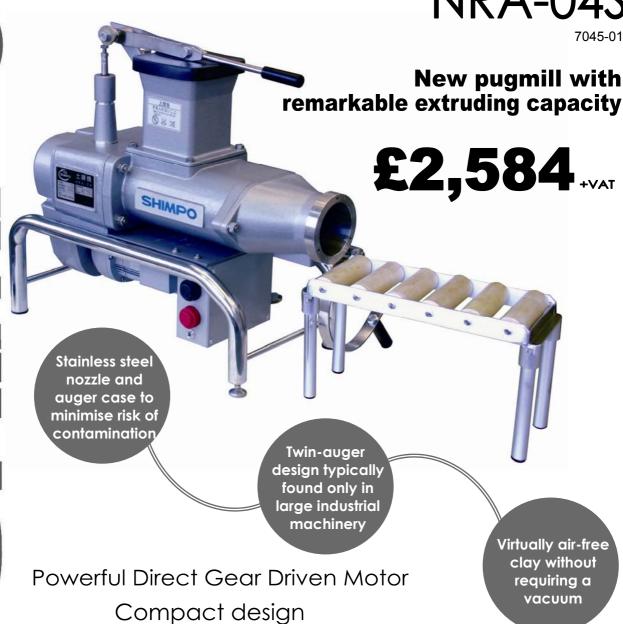

## NEW Stainless Steel Pugmill NRA-04S

CE approved

2 year warranty Dual safety system

High quality wedging function High extruding capacity

| Dimensions          | 665 (1025 inc. clay roller shelf) x 335 x 560mm |
|---------------------|-------------------------------------------------|
| Weight              | 75kg                                            |
| Screw Revolution    | 19rpm/50Hz                                      |
| Motor               | 200W single phase 230V                          |
| Extruding Capacity  | 400kg/hr                                        |
| Structure           | Twin auger design                               |
| Screw material      | Stainless Steel                                 |
| Screw case material | Stainless Steel                                 |
| Extruding Diameter  | 90mm                                            |